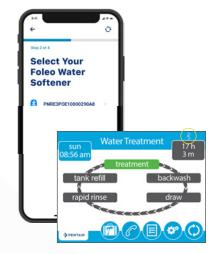

#### 4. ADD YOUR DEVICE

STEP 1

Choose the device (name will always start with the letters PNR).

Note: The Bluetooth® icon on the softener valve will turn white after connecting, so you know you've made a successful connection.