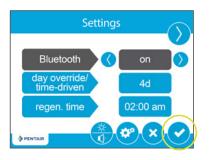

#### 3. CONNECT YOUR SOFTENER TO THE APP

O1

At your softener, press the Gear icon on the display. O<sub>2</sub>

Press the Bluetooth® wireless technology Off button then use the right arrow to turn Bluetooth on (also make sure your phone's Bluetooth® is on).

#### 3. CONNECT YOUR SOFTENER TO THE APP

STEP 03

> Press the Check Mark icon.

STEP 04

The black Bluetooth® logo signifies the connection is now open.