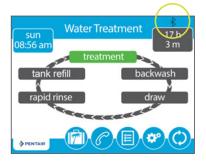

#### 4. ADD YOUR DEVICE

STEP 1

Choose the device (name will always start with the letters PNR).

Note: The Bluetooth® icon on the softener valve will turn white after connecting, so you know you've made a successful connection.