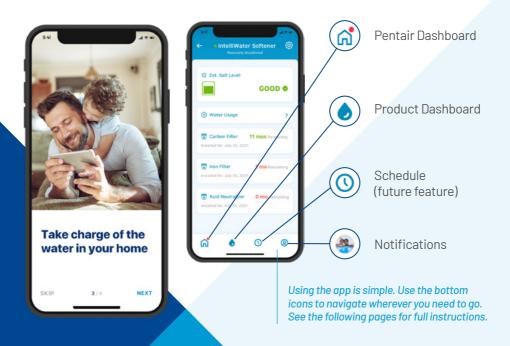

### 1. GET THE APP

Search for and download Pentair Home in the App Store or Google Play

## on the state of th

Open the app and select Sign Up. Create a username and password. Check your email and click on the verification link to get started.

#### 2. SET UP YOUR ACCOUNT

STEP 01

Using your verified email address, log into the app.

Create your profile.

#### 3. CONNECT YOUR SOFTENER TO THE APP

O1

At your softener, press the Gear icon on the display. O<sub>2</sub>

Press the Bluetooth® wireless technology Off button then use the right arrow to turn Bluetooth on (also make sure your phone's Bluetooth® is on).

#### 3. CONNECT YOUR SOFTENER TO THE APP

STEP 03

> Press the Check Mark icon.

STEP 04

The black Bluetooth® logo signifies the connection is now open.

#### 4. ADD YOUR DEVICE

STEP 1

Choose the device (name will always start with the letters PNR).

Note: The Bluetooth® icon on the softener valve will turn white after connecting, so you know you've made a successful connection.